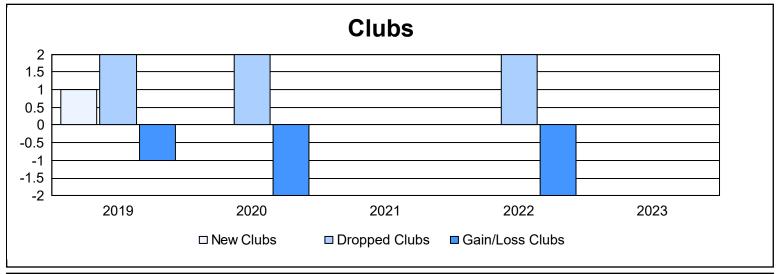

District 6 C As of June 2023 Cumulative

| Year      | New<br>Clubs | Dropped<br>Clubs | Gain/<br>Loss<br>Clubs | New<br>Members | Charter<br>Members | Reinstate<br>Members | Transfer<br>Members | Total<br>Member<br>Added | Total<br>Members<br>Dropped | Gain/<br>Loss<br>Members |
|-----------|--------------|------------------|------------------------|----------------|--------------------|----------------------|---------------------|--------------------------|-----------------------------|--------------------------|
| 2018-2019 | 1            | 2                | -1                     | 29             | 35                 | 0                    | 1                   | 65                       | 110                         | -45                      |
| 2019-2020 | 0            | 2                | -2                     | 33             | 0                  | 3                    | 4                   | 40                       | 91                          | -51                      |
| 2020-2021 | 0            | 0                | 0                      | 35             | 0                  | 4                    | 3                   | 42                       | 91                          | -49                      |
| 2021-2022 | 0            | 2                | -2                     | 29             | 0                  | 2                    | 5                   | 36                       | 50                          | -14                      |
| 2022-2023 | 0            | 0                | 0                      | 48             | 1                  | 2                    | 2                   | 53                       | 51                          | 2                        |
| Average   | 0            | 1                | -1                     | 35             | 7                  | 2                    | 3                   | 47                       | 79                          | -31                      |